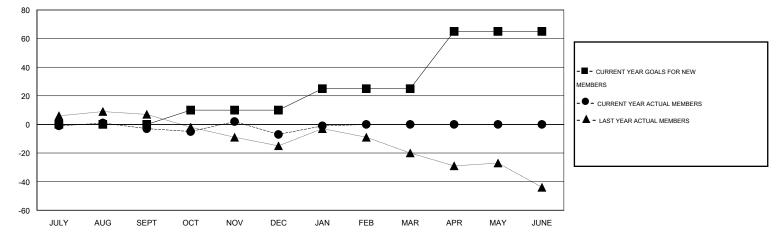

## GMT: MIKLOS HORVATH

| LOCATION SLOV | 'ENIA |
|---------------|-------|
|---------------|-------|

|                       |                  | Clubs     |                       |                  |               |                    | Members                             |                    |                  |
|-----------------------|------------------|-----------|-----------------------|------------------|---------------|--------------------|-------------------------------------|--------------------|------------------|
| RESULTS FOR 2015-2016 |                  |           | RESULTS FOR 2015-2016 |                  |               |                    |                                     |                    |                  |
| QUARTER               | NEW CLUB<br>GOAL | NEW CLUBS | DROPPED<br>CLUBS      | NET<br>GAIN/LOSS | QUARTER       | NEW MEMBER<br>GOAL | CHARTER AND<br>NEW MEMBERS<br>ADDED | DROPPED<br>MEMBERS | NET<br>GAIN/LOSS |
| JULY/AUG/SEPT         | 0                | 0         | 0                     | 0                | JULY/AUG/SEPT | 0                  | 6                                   | 9                  | -3               |
| OCT/NOV/DEC           | 0                | 0         | 0                     | 0                | OCT/NOV/DEC   | 10                 | 13                                  | 17                 | -4               |
| JAN/FEB/MAR           | 0                | 0         | 0                     | 0                | JAN/FEB/MAR   | 15                 | 15                                  | 9                  | 6                |
| APR/MAY/JUNE          | 1                | 0         | 0                     | 0                | APR/MAY/JUNE  | 40                 | 0                                   | 0                  | 0                |